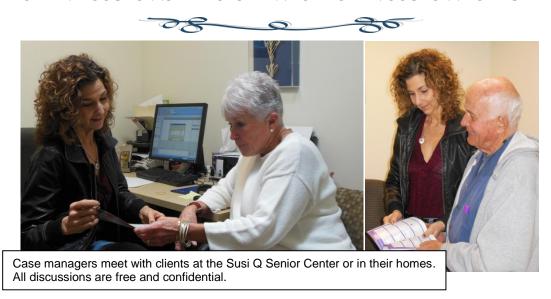

## LAGUNA BEACH SENIORS

THE LAGUNA BEACH COMMUNITY FOUNDATION GRANT TO LAGUNA BEACH SENIORS HELPED FUND SOCIAL WORK SERVICES TO HELP SENIORS LIVE FULLER, SAFER AND MORE INDEPENDENT LIVES. PROFESSIONAL CASE MANAGERS ARE ON-SITE TWO DAYS A WEEK TO MEET INDIVIDUALLY WITH CLIENTS AND TO VISIT HOME-BOUND SENIORS. CASE MANAGERS HELP WITH HEALTH CONCERNS, NUTRITION, MEMORY LOSS, SOCIALIZATION, DEPRESSION, LONELINESS, ANXIETY, AND LINK CLIENTS TO RESOURCES NEEDED TO LIVE A SAFE AND INDEPENDENT LIFE. CLIENTS ALSO SEEK INFORMATION ABOUT INSURANCE, FAMILY SUPPORT PROGRAMS, REFERRALS FOR DISABILITY SERVICES AND PRODUCTS, LEGAL ASSISTANCE AND TRANSPORTATION SERVICES. THE GRANT ASSISTED THE SUSI Q IN ADDING A NEW COUNSELOR WHO IS ABLE TO PROVIDE COUNSELING IN SPANISH.